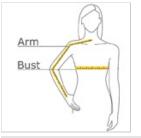

#### HOW TO MEASURE

#### BUST

Measure under the arm and around the fullest part of the bust with arms down, keeping tape horizontal.

### ARM

Place hand on hip. Start at the center of the back of the neck and measure across the shoulder, to the elbow, and then down to the wrist.