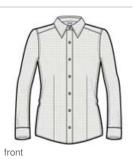

## Ladies Nailhead Non-Iron Shirt. RH47

Distinctive and understated, our nailhead dobby shirt stays crisp and wrinkle-free. Work-ready and crafted from 100% cotton, our shirt achieves its distinct color thanks to a specialized dyeing process. Our non-iron finish adds to the enhanced drape and softness of this striking style. Classic feminine styling with an open collar and front and back darts. Pucker-free single-needle tailoring. Red House engraved buttons. Red House monogram on right sleeve placket. **CARE INSTRUCTIONS** 