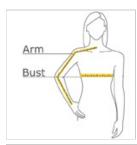

## HOW TO MEASURE

### BUST

Measure under the arm and around the fullest part of the bust with arms down, keeping tape horizontal.

### ARM

Place hand on hip. Start at the center of the back of the neck and measure across the shoulder, to the elbow, and then down to the wrist.