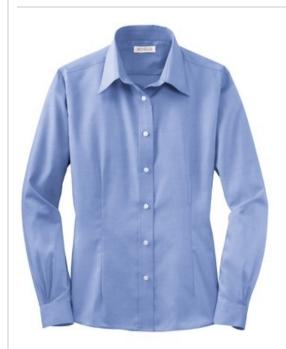

# Ladies Non-Iron Pinpoint Oxford Shirt. RH25

A uniforming staple, this shirt blends the impeccable appearance of 100% cotton with the performance of our exclusive non-iron technology. Our pinpoint oxford cloth is woven from fine cotton yarns to give each shirt a polished finish. Open collar, front and back waist darts. Pucker-free single-needle tailoring, Red House engraved buttons and monogram on right sleeve placket.