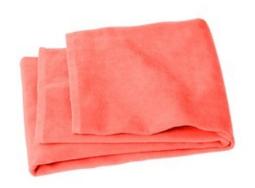

## Port Authority <sup>®</sup> Value Beach Towel PT44

Hit the beach or the pool with this lighter weight, value-priced towel that doesn¿t skimp on lofty pure cotton softness.

- 100% USA cotton terry velour
- Fully hemmed
- Dimensions: 30"w x 60"l; 11lbs./doz.