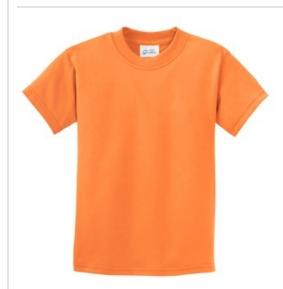

# Youth Essential Tee. PC61Y

A year-round essential, our best-selling t-shirt has been voted "most popular" by groups, teams, clubs and schools across America.

- 6.1-ounce, 100% soft spun cotton
- 98/2 cotton/poly (Ash)
- 90/10 cotton/poly (Athletic Heather)