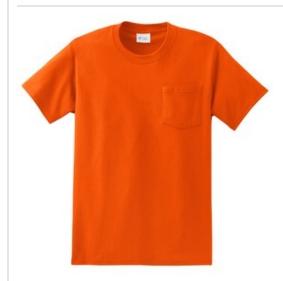

# **Essential Pocket Tee. PC61P**

Nothing beats this traditional t-shirt in comfort, versatility and casual style.

- 6.1-ounce, 100% soft spun cotton
- 98/2 cotton/poly (Ash)
- 90/10 cotton/poly (Athletic Heather)
- Left chest pocket