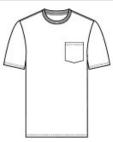

# **Essential Pocket Tee. PC61P**

Nothing beats this traditional t-shirt in comfort, versatility and casual style.

- 6.1-ounce, 100% soft spun cotton
- 98/2 cotton/poly (Ash)
- 90/10 cotton/poly (Athletic Heather)
- Left chest pocket