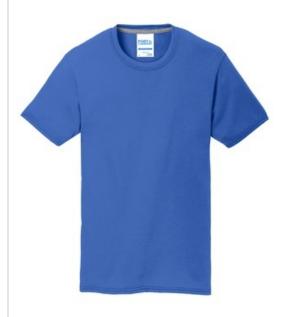

# Port & Company<sup>®</sup> Youth Performance Blend Tee. PC381Y

A soft cotton hand feel joins Dry Zone® moisture-wicking technology for unbeatable comfort and performance.

- 4.5-ounce, 65/35 poly/cotton
- Removable tag for comfort and relabeling

### COLOR INFORMATION

Charcoal PMS COOL GRAY

Deep Navy PMS 532C

Jet Black PMS NTR BLACK

Red PMS 200C

True Royal PMS 7687C

White