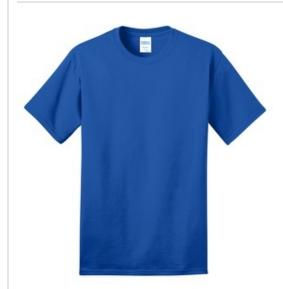

# Ring Spun Cotton Tee. PC150

Soon to be your favorite tee. Discover the extra soft difference 100% ring spun cotton makes in this finer, smoothfaced and durable must-have tee that features 1-inch extra length in the body.

- 5.5-ounce, 100% ring spun cotton
- 90/10 ring spun cotton/poly (Athletic Heather)
- Removable tag for comfort and relabeling

#### **COLOR INFORMATION**

Aquatic Blue PMS 2389C

Athletic Heather \* Candy Pink PMS COOL GREY PMS 189C

Cardinal PMS 7638C

Clover Green PMS COOL GRAY PMS 347C

Jet Black PMS NTR BLACK PMS 2380C

PMS 200C

PMS 2133C