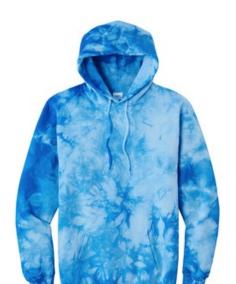

# Port & Company<sup>®</sup> Crystal Tie-Dye Pullover Hoodie PC144

Crafted for comfort, color and pattern explode on this tie-dye hoodie.

- 7.8-ounce, 80/20 cotton/poly fleece
- Sewn with dyeable thread
- Individually hand dyed
- Self-fabric lined hood
- Dyed-to-match drawcords
- Front pouch pocket

The tie-dye process infuses each garment with unique character. Please allow for slight color variation.

#### **COLOR INFORMATION**

Sky Blu

Black/ Red