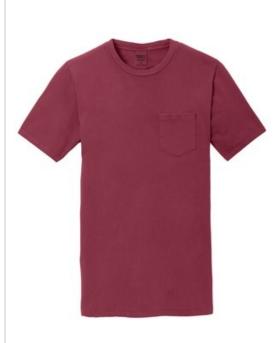

# Port & Company<sup>®</sup> Beach Wash<sup>®</sup> Garment-Dyed Pocket Tee. PC099P

An undeniably comfortable tee with color that just looks better as time goes by.

• 5.5-ounce, 100% garment-dyed ring spun cotton

The garment-dying process infuses each garment with unique character. Please allow for slight color variation in production and washing. Special consideration must also be taken when printing white ink on garment-dyed cotton.