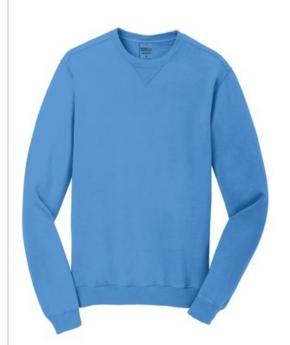

# Port & Company<sup>®</sup> Beach Wash<sup>®</sup> Garment-Dyed Sweatshirt PC098

With aged-to-perfection color, this soft, comfortable sweatshirt is essential and authentic.

- 8.6-ounce, 80/20 ring spun cotton/poly fleece
- 100% cotton face
- 2x2 rib knit cuffs and hem

The garment-dying process infuses each garment with unique character. Please allow for slight color variation. Special consideration must also be taken when printing white ink on garment-dyed cotton.