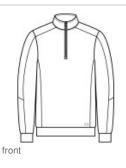

## OGIO<sup>®</sup> Luuma 1/2-Zip Fleece. OG813

Our first Luuma style for him. This 1/2-zip is designed for home-to-gym (and back again) style and comfort.

- 7.1-ounce, 57/38/5 modal/poly/spandex fleece
- OGIO heat transfer label for tag-free comfort
- Self-fabric cadet collar
- Coil zipper
- Seaming details at sleeves
- Side panel details
- Open hem
- Reflective O heat transfer on front left hem