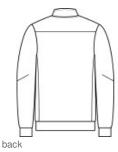

## OGIO<sup>®</sup> Luuma 1/2-Zip Fleece. OG813

Our first Luuma style for him. This 1/2-zip is designed for home-to-gym (and back again) style and comfort.

- 7.1-ounce, 57/38/5 modal/poly/spandex fleece
- OGIO heat transfer label for tag-free comfort
- Self-fabric cadet collar
- Coil zipper
- Seaming details at sleeves
- Side panel details
- Open hem
- Reflective O heat transfer on front left hem