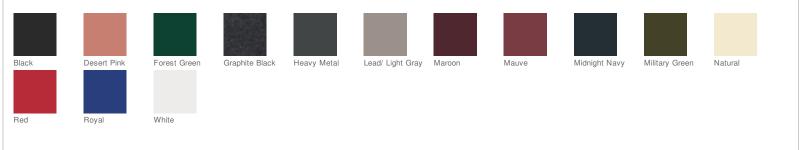

ver Hoodie. NL9303

- 7.4-ounce, 80/20 cotton/poly
- 100% cotton face
- Front pouch pocket
- 1x1 rib knit cuffs and hem
- Twill back neck tape
- Stitched eyelets
- Jersey-lined hood
- Natural flat drawcord
- Locker patch for printable label
- Side seamed
- Tear-away label

## CARE INSTRUCTIONS

Machine wash cold. Only non-chlorine bleach when needed. Tumble dry low. Do not iron decoration.



front



back

#### HOW TO MEASURE



CHEST WIDTH

Measure under the arm and around the fullest part of the chest with arms down, keeping tape horizontal.

# SIZE CHART

|       | XS    | S     | M     | L     | XL    | 2XL   | 3XL       |
|-------|-------|-------|-------|-------|-------|-------|-----------|
| Chest | 33-35 | 35-38 | 38-41 | 43-44 | 45-48 | 48-52 | 53 1/2-56 |

### COLOR INFORMATION