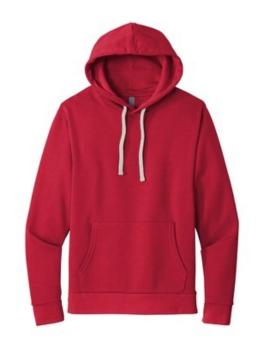

# Next Level<sup>™</sup> Unisex Santa Cruz Pullover Hoodie. NL9303

- 7.4-ounce, 80/20 cotton/poly
- 100% cotton face
- Front pouch pocket
- 1x1 rib knit cuffs and hem
- Twill back neck tape
- Stitched eyelets
- Jersey-lined hood
- Natural flat drawcord
- Locker patch for printable label
- Side seamed
- Tear-away label