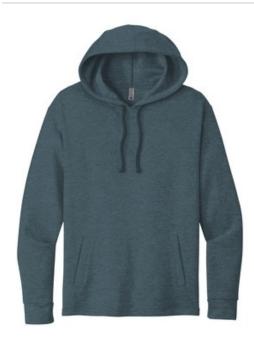

# Next Level<sup>™</sup> Unisex Malibu Pullover Hoodie. NL9300

- 7.4-ounce, 60/40 cotton/poly
- CVC blend
- Twill back neck tape
- Aluminum grommets
- Dyed-to-match drawcord
- Welt pocket
- 1x1 rib knit cuffs
- Double-needle open hem
- Side seamed
- Tear-away label

#### **COLOR INFORMATION**

Heather Cardinal

Heather Gray

Heather Maroon

Heather Midnight

Heather Military

Heather Slate Blue Heather Teal

Oatmeal