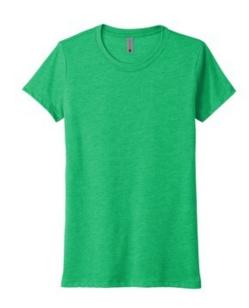

# Next Level<sup>™</sup> Women's Tri-Blend Tee. NL6710

- 4.3-ounce, 50/25/25 poly/combed ring spun cotton/rayon, 30 singles
- 1x1 rib knit neck
- Single-needle stitch at neck
- Shoulder to shoulder taping
- Tear-away label
- Side seamed
- Fitted