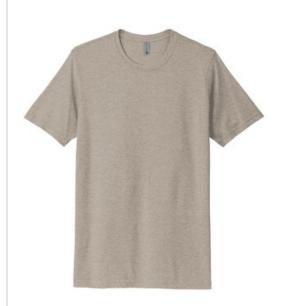

# Next Level<sup>™</sup> Unisex Poly/Cotton Tee. NL6200

- 3.5-ounce, 65/35 poly/combed ring spun cotton, 40 singles
- Solid colors: Black, White, Shiraz, Smoked Paprika and Stonewash Green (the remaining colors are heathers)
- 1x1 rib knit neck
- Double-needle edge stitch at neck
- Shoulder to shoulder taping
- Satin label
- Side seamed