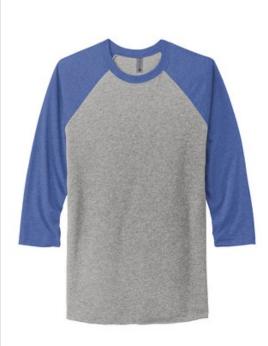

## Next Level<sup>™</sup> Unisex Tri-Blend 3/4-Sleeve Raglan Tee. NL6051

- 4.3-ounce, 50/25/25 poly/combed ring spun cotton/rayon,
- 32 singles
- 1x1 rib knit neck
- Single-needle stitch at neck
- Collar and coverstitch match sleeve color
- Tear-away label
- Side seamed
- Curved bottom hem
- Flatlock finish