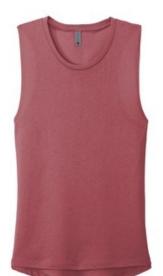

# Next Level <sup>™</sup> Women's Festival Muscle Tank. NL5013

- 3.5-ounce, 65/35 poly/combed ring spun cotton, 40 singles
- 1x1 rib knit neck
- Hemmed, oversized armholes
- Slight drop tail hem
- Tear-away label
- Side seamed
- Fitted