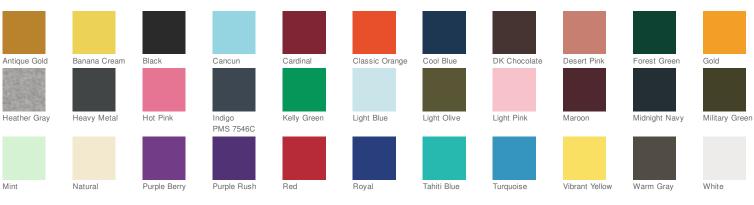

# Next Level <sup>™</sup> Women's Cotton Tee. NL3900



- 4.3-ounce, 100% combed ring spun cotton, 32 singles
- 90/10 combed ring spun cotton/poly, 32 singles (Heather Grey)
- 1x1 rib knit neck
- Shoulder to shoulder taping
- Tear-away label
- Side seamed
- Fitted

#### CARE INSTRUCTIONS

Machine wash cold. Only non-chlorine bleach when needed. Tumble dry low. Do not iron decoration.



front



#### **HOW TO MEASURE**



## BUST

Measure under the arm and around the fullest part of the bust with arms down, keeping tape horizontal.

### SIZE CHART

|      | XS | S   | М    | L     | XL    | 2XL   | 3XL   |
|------|----|-----|------|-------|-------|-------|-------|
| Size | 2  | 4/6 | 8/10 | 12/14 | 16/18 | 20/22 | 24/26 |

### COLOR INFORMATION