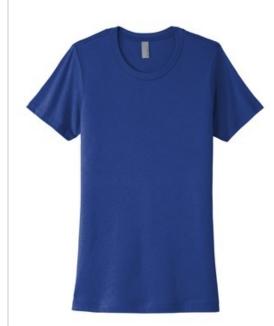

# Next Level <sup>™</sup> Women's Cotton Tee. NL3900

- 4.3-ounce, 100% combed ring spun cotton, 32 singles
- 90/10 combed ring spun cotton/poly, 32 singles (Heather Grey)
- 1x1 rib knit neck
- Shoulder to shoulder taping
- Tear-away label
- Side seamed
- Fitted

#### CARE INSTRUCTIONS

Machine wash cold. Only non-chlorine bleach when needed. Tumble dry low. Do not iron decoration.

front