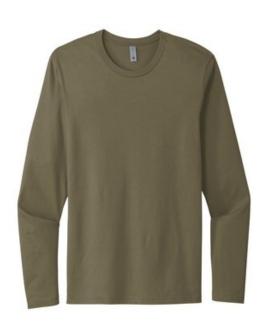

# Next Level <sup>™</sup> Cotton Long Sleeve Tee. NL3601

- 4.3-ounce, 100% combed ring spun cotton, 32 singles
- 90/10 combed ring spun cotton/poly, 32 singles (Heather Grey)
- 1x1 rib knit neck
- Hemmed sleeves
- Shoulder to shoulder taping
- Tear-away label
- Side seamed