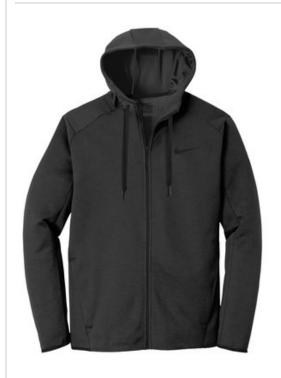

# DISCONTINUED Nike Therma-FIT Textured Fleece Full-Zip Hoodie. NKAH6268

Stay warm and keep your performance high when temps are low. Design details include a hood with drawcord, secure zippered pockets and elastic trim at the cuffs and hem for a comfort fit. A contrast heat transfer Swoosh design trademark is on the left chest. Made of 7.1-ounce, 100% polyester Therma-FIT fabric.