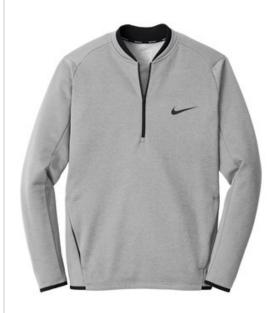

# DISCONTINUED Nike Therma-FIT Textured Fleece 1/2-Zip. NKAH6267

Designed to lock in warmth, this fleece has brushed softness and a 1/2 zip placket for easy on/off. The design features a zip-up blade collar, zippered pockets and contrast mesh binding at the cuffs and hem. A contrast heat transfer Swoosh design trademark is on the left chest. Made of 7.1-ounce, 100% polyester Therma-FIT fabric.