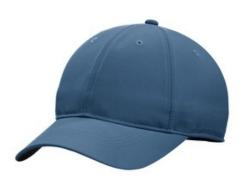

# Nike Dri-FIT Tech Cap. NKAA1859

This durable lightly structured, low-profile ripstop cap delivers ultimate comfort thanks to Dri-FIT moisture-wicking technology, embroidered eyelets for enhanced breathability and a soft hook and loop closure. The contrast Swoosh design trademark is embroidered on center back. Made of 91/9 polyester ripstop/spandex.

### **COLOR INFORMATION**

Anthracite/ White PMS 432C

Black/ White PMS PROCESS BLACK C

Cool Grey/ White PMS 424C

Navy/ White PMS 7546C

Photo Blue/ White PMS 2935C

PMS WHITE