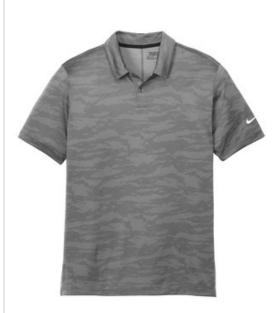

## DISCONTINUED Nike Dri-FIT Waves Jacquard Polo. NKAA1852

With its contrasting wave design knit into the fabric, this jacquard polo is a modern take on a classic style. Dri-FIT moisture management technology helps keep you dry and comfortable. Design features include a self-fabric collar, twobutton placket with dyed-to-match buttons, open hem sleeves and side vents. A metallic silver Swoosh design trademark is on the left sleeve. Made of 4.4-ounce, 100% polyester Dri-FIT fabric