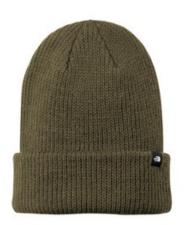

## The North Face<sup>®</sup> Truckstop Beanie NF0A5FXY

An adjustable cuff means this warm, versatile beanie can be worn with a slouchier look.

- 100% acrylic
- Adjustable cuff height
- Woven The North Face fold over label at cuff
- The North Face<sup>®</sup> products have decoration requirements that require special handling procedures and may need additional time to fulfill.