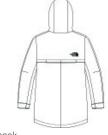

# The North Face <sup>®</sup> City Parka. NF0A529P

- Shell: 75D 116 g/m2 DryVent <sup>™</sup>-100% polyester; durable water-repellent (DWR) finish and lining
- Lining: 50D 116g/m2 100% recycled polyester
- Waterproof, breathable DryVent <sup>™</sup> shell
- Storm flap with Velcro <sup>®</sup> closure covers front zipper
- Interior media pocket
- 3-piece hood
- Zippered hand pockets
- Adjustable Velcro <sup>®</sup> cuffs
- $\bullet$  Contrast embroidered DryVent  $^{^{\text{TM}}}$  logo at left cuff
- Contrast embroidered The North Face logo on left sleeve and right back shoulder
- The North Face® products have decoration requirements that require special handling procedures and may need additional time to fulfill.

**CARE INSTRUCTIONS** 

Machine wash warm. Tumble dry medium.

back