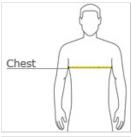

## **HOW TO MEASURE**

### CHEST WIDTH

Measure under the arm and around the fullest part of the chest with arms down, keeping tape horizontal.