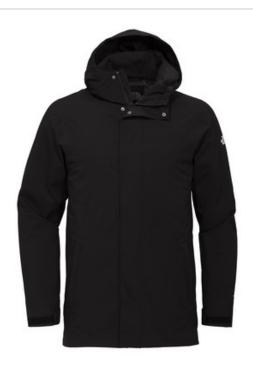

# The North Face <sup>®</sup> City Parka. NF0A529P

- Shell: 75D 116 g/m2 DryVent <sup>™</sup>-100% polyester; durable water-repellent (DWR) finish and lining
- Lining: 50D 116g/m2 100% recycled polyester
- Waterproof, breathable DryVent <sup>™</sup> shell
- Storm flap with Velcro <sup>®</sup> closure covers front zipper
- Interior media pocket
- 3-piece hood
- Zippered hand pockets
- Adjustable Velcro <sup>®</sup> cuffs
- $\bullet$  Contrast embroidered DryVent  $^{^{\text{TM}}}$  logo at left cuff
- Contrast embroidered The North Face logo on left sleeve and right back shoulder
- The North Face® products have decoration requirements that require special handling procedures and may need additional time to fulfill.