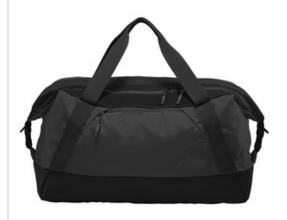

## The North Face <sup>®</sup> Apex Duffel. NF0A3KXX

- 420D nylon, 900D polyester with TPE PVC coating
- Two main zippered compartments: one for clean clothes, the other with a breathable mesh top for dirty clothes and shoes
- Exterior, fleece-lined zippered pocket is perfect for keys, headphones, ID and more
- Interior slip pocket for music player or smartphone
- Duffel handles and removable cross-body shoulder strap
- Coated material on base for added durability
- Contrast, high-density The North Face logo heat transfer on front
- Average weight: 1 lb. 9 oz. (705 g)Volume: 1922 in³ (31.5 liters)
- Dimensions: 15"h x 20"w x 9"d
- The North Face<sup>®</sup> products have decoration requirements that require special handling procedures and may need additional time to fulfill.