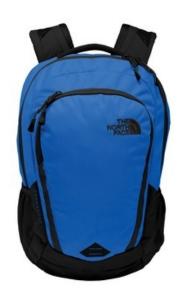

## The North Face <sup>®</sup> Connector Backpack. NF0A3KX8

There's a place for everything you need in this iconic, all-utility pack.

- 600D polyester, 1200D polyester, 450D x 300D heather polyester, 600D geo emboss polyester
- Flex Vent <sup>™</sup> suspension system
- Floating padded laptop sleeve
- Interior organization with a secure zippered pocket, Velcro
- <sup>®</sup> pocket and pen pockets
- Two mesh water bottle pockets
- Comfortable, padded top haul handle
- Sternum strap with whistle buckle
- Contrast embroidered The North Face logo on front
- Average weight: 1 lb. 15.39 oz. (890 g)
- Volume: 1709 in<sup>3</sup> (28 liters)
- Laptop sleeve: 11.75"h x 12.25"d
- Dimensions: 19.3"h x 12.25"w x 7.5"d