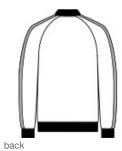

## New Era<sup>®</sup> Track Jacket NEA650

Cotton-rich with a matte finish, this track jacket has traditional details reimagined with modern New Era attitude.

- 6.5-ounce, 53/47 cotton/poly
- Heat transfer label for tag-free comfort
- Rib knit collar
- Exposed Vision<sup>®</sup> locking zipper
- Elastic trim on sleeves
- Front pockets
- Rib knit cuffs and hem
- Debossed silicone New Era flag logo at hem