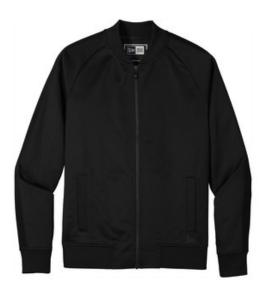

## New Era<sup>®</sup> Track Jacket NEA650

Cotton-rich with a matte finish, this track jacket has traditional details reimagined with modern New Era attitude.

- 6.5-ounce, 53/47 cotton/poly
- Heat transfer label for tag-free comfort
- Rib knit collar
- Exposed Vision<sup>®</sup> locking zipper
- Elastic trim on sleeves
- Front pockets
- Rib knit cuffs and hem
- Debossed silicone New Era flag logo at hem