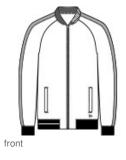

## New Era<sup>®</sup> Track Jacket NEA650

Cotton-rich with a matte finish, this track jacket has traditional details reimagined with modern New Era attitude.

- 6.5-ounce, 53/47 cotton/poly
- Heat transfer label for tag-free comfort
- Rib knit collar
- Exposed Vision<sup>®</sup> locking zipper
- Elastic trim on sleeves
- Front pockets
- Rib knit cuffs and hem
- Debossed silicone New Era flag logo at hem