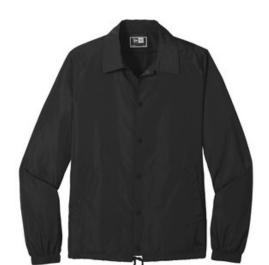

# New Era <sup>®</sup> Coaches Jacket NEA601

New Era took the classic coaches jacket and revamped it for modern, street-ready style.

- 100% polyester with durable water-repellent (DWR) finish
- Heat transfer label for tag-free comfort
- Matte black silicone-embossed New Era flag logo snaps
- Jersey-lined front pockets
- Elastic binding at cuffs
- Round, dyed-to-match drawcords at hem with matte black tips
- Debossed silicone New Era flag logo at hem