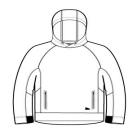

# New Era <sup>®</sup> Venue Fleece Pullover Hoodie. NEA520



Perfect for most venues, this moisture-wicking fleece combines new-tech performance with old-school style.

- 6.2-ounce, 100% polyester fleece
- Embossed New Era neck taping
- Heat transfer label for tag-free comfort
- 3-panel hood with rubber stoppers and drawcords
- Raglan sleeves
- Welded zippered pockets
- 2x2 rib knit cuffs
- Embossed silicone New Era flag logo at hem

#### **CARE INSTRUCTIONS**

Machine wash cold with like colors; do not use fabric softener; tumble dry low; remove promptly; only non-chlorine bleach when needed; cool iron if necessary; do not dry clean.



front



back

#### **HOW TO MEASURE**



# CHEST WIDTH

Measure under the arm and around the fullest part of the chest with arms down, keeping tape horizontal.

# SIZE CHART

|       | XS    | S     | M     | L     | XL    | 2XL   | 3XL   | 4XL   |
|-------|-------|-------|-------|-------|-------|-------|-------|-------|
| Chest | 32-34 | 35-37 | 38-40 | 41-43 | 44-47 | 48-51 | 52-56 | 57-61 |

### **COLOR INFORMATION**



PMS NTR BLACK



Graphite PMS 7540C



Royal PMS 2757C



Shadow Grey PMS COOL GRAY 10C



True Navy PMS 533C