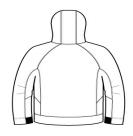

# New Era <sup>®</sup> Venue Fleece Pullover Hoodie. NEA520



Perfect for most venues, this moisture-wicking fleece combines new-tech performance with old-school style.

- 6.2-ounce, 100% polyester fleece
- Embossed New Era neck taping
- Heat transfer label for tag-free comfort
- 3-panel hood with rubber stoppers and drawcords
- Raglan sleeves
- Welded zippered pockets
- 2x2 rib knit cuffs
- Embossed silicone New Era flag logo at hem

#### **CARE INSTRUCTIONS**

Machine wash cold with like colors; do not use fabric softener; tumble dry low; remove promptly; only non-chlorine bleach when needed; cool iron if necessary; do not dry clean.



front



back

#### **HOW TO MEASURE**



# CHEST WIDTH

Measure under the arm and around the fullest part of the chest with arms down, keeping tape horizontal.

# SIZE CHART

|       | XS    | S     | M     | L     | XL    | 2XL   | 3XL   | 4XL   |
|-------|-------|-------|-------|-------|-------|-------|-------|-------|
| Chest | 32-34 | 35-37 | 38-40 | 41-43 | 44-47 | 48-51 | 52-56 | 57-61 |

### **COLOR INFORMATION**



PMS NTR BLACK



Graphite PMS 7540C



Royal PMS 2757C



Shadow Grey PMS COOL GRAY 10C



True Navy PMS 533C