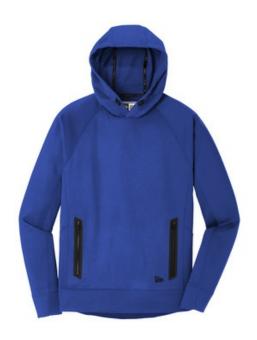

# New Era <sup>®</sup> Venue Fleece Pullover Hoodie. NEA520

Perfect for most venues, this moisture-wicking fleece combines new-tech performance with old-school style.

- 6.2-ounce, 100% polyester fleece
- Embossed New Era neck taping
- Heat transfer label for tag-free comfort
- 3-panel hood with rubber stoppers and drawcords
- Raglan sleeves
- Welded zippered pockets
- 2x2 rib knit cuffs
- Embossed silicone New Era flag logo at hem