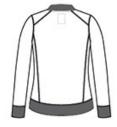

# New Era <sup>®</sup> French Terry Baseball Full-Zip. NEA503



This jacket gives a nod to traditional baseball styling, but is updated in super-soft French terry.

- 9.4-ounce, 52/48 cotton/poly sueded French terry
- Contrast rib knit collar and cuffs
- Woven New Era patch label
- Exposed black nickel zippers
- Contrast front zippered pockets with exposed zipper tape
- Embroidered New Era flag logo on left sleeve
- Rib knit hem
- Woven New Era badge at hem

#### **CARE INSTRUCTIONS**

Machine wash cold with like colors. Do not use fabric softener, tumble dry low, remove promptly, only non-chlorine bleach when needed, cool iron if necessary, do not dry clean.



front



back

#### **HOW TO MEASURE**



# CHEST WIDTH

Measure under the arm and around the fullest part of the chest with arms down, keeping tape horizontal.

# SIZE CHART

|       | XS    | S     | М     | L     | XL    | 2XL   | 3XL   | 4XL   |
|-------|-------|-------|-------|-------|-------|-------|-------|-------|
| Chest | 32-34 | 35-37 | 38-40 | 41-43 | 44-47 | 48-51 | 52-56 | 57-61 |

### **COLOR INFORMATION**



Black Twist/ Black



Light Graphite Twist/ Graphite PMS COOI GREY 10C



True Navy Twist/ True Navy