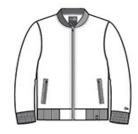

# New Era <sup>®</sup> French Terry Baseball Full-Zip. NEA503



This jacket gives a nod to traditional baseball styling, but is updated in super-soft French terry.

- 9.4-ounce, 52/48 cotton/poly sueded French terry
- Contrast rib knit collar and cuffs
- Woven New Era patch label
- Exposed black nickel zippers
- Contrast front zippered pockets with exposed zipper tape
- Embroidered New Era flag logo on left sleeve
- Rib knit hem
- Woven New Era badge at hem

#### **CARE INSTRUCTIONS**

Machine wash cold with like colors. Do not use fabric softener, tumble dry low, remove promptly, only non-chlorine bleach when needed, cool iron if necessary, do not dry clean.



front



back

#### **HOW TO MEASURE**



# CHEST WIDTH

Measure under the arm and around the fullest part of the chest with arms down, keeping tape horizontal.

# SIZE CHART

|       | XS    | S     | М     | L     | XL    | 2XL   | 3XL   | 4XL   |
|-------|-------|-------|-------|-------|-------|-------|-------|-------|
| Chest | 32-34 | 35-37 | 38-40 | 41-43 | 44-47 | 48-51 | 52-56 | 57-61 |

### **COLOR INFORMATION**



Black Twist/ Black



Light Graphite Twist/ Graphite PMS COOI GREY 10C



True Navy Twist/ True Navy