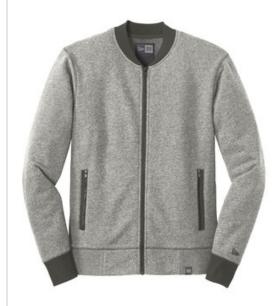

# New Era <sup>®</sup> French Terry Baseball Full-Zip. NEA503

This jacket gives a nod to traditional baseball styling, but is updated in super-soft French terry.

- 9.4-ounce, 52/48 cotton/poly sueded French terry
- Contrast rib knit collar and cuffs
- Woven New Era patch label
- Exposed black nickel zippers
- Contrast front zippered pockets with exposed zipper tape
- Embroidered New Era flag logo on left sleeve
- Rib knit hem
- Woven New Era badge at hem