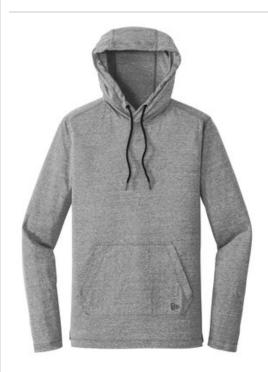

# DISCONTINUED New Era <sup>®</sup> Tri-Blend Performance Pullover Hoodie Tee. NEA131

An exceptional layering piece, this hoodie hits the trifecta of softness, moisture-wicking performance and timeless design.

- 4.3-ounce, 50/38/12 poly/ ring spun combed cotton/rayon, 30 singles
- Heat transfer label for tag-free comfort
- 3-panel hood
- Drawcords with debossed New Era metal tips
- Front pouch pocket
- Heat transfer New Era flag logo at pocket
- Side vents