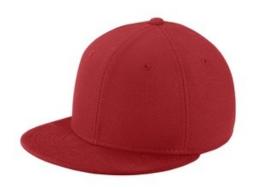

## New Era <sup>®</sup> Youth Original Fit Diamond Era Flat Bill Snapback Cap. NE304

New Era¿s exclusive moisture-wicking fabric and renowned fit in a trend-right flat bill. Fabric: 100% polyester Diamond Era jacquard Structure: Structured Profile: High Closure: 7-position adjustable snap