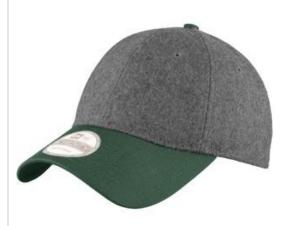

# DISCONTINUED New Era<sup>®</sup> Melton Wool Heather Cap. NE206

A collegiate look of sophistication with a comfortable adjustable closure.

• Fabric: 50/45/5 Melton wool/poly/viscose; 100% cotton twill bill

Structure: Unstructured

Profile: Mid

• Closure: Fabric strap with adjustable D-clip

\*New Era products may not be resold without embellishment.

front