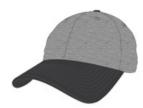

# DISCONTINUED New Era<sup>®</sup> Melton Wool Heather Cap. NE206



A collegiate look of sophistication with a comfortable adjustable closure.

• Fabric: 50/45/5 Melton wool/poly/viscose; 100% cotton twill bill

Structure: Unstructured

Profile: Mid

• Closure: Fabric strap with adjustable D-clip

\*New Era products may not be resold without embellishment.



front

## **HOW TO MEASURE**

# HATS

Measure the circumference around the head, above the eyebrow and at the widest part of the head. Divide number by 3.14 for hat size.

# SIZE CHART

|      | OSFA |
|------|------|
| Hats | N/A  |

## **COLOR INFORMATION**