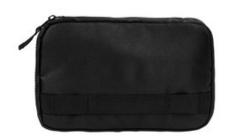

# Mercer+Mettle<sup>™</sup> Utility Case MMB700

Small in size, yet big on storage, this streamlined pouch is designed for modern convenience and stylish versatility.

Carry it solo, or snap it on Mercer+Mettle Pack, (MMB200).

Padded to protect precious tech accessories, it easily opens with a durable coated and molded zipper to reveal plenty of pockets and elastic loops.

## Weight+Measurements

■ Dimensions: 5.5"h x 8.5"w x 1.5"d

• Capacity: 30.5 cu. in./0.5 L

• Weight: 0.25 lb./0.11 kg

Note: Bags not intended for use by children 12 and under.

front

back