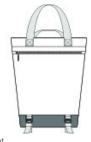

# Mercer+Mettle<sup>™</sup> Convertible Tote MMB202

Tote? Backpack? With convertible straps, this contemporary bag adapts to your ever-changing needs. The spacious ziptopped main compartment includes a dedicated laptop sleeve and organization panel. Smaller belongings easily store in the front pocket. Bottom straps hold yoga mats or jackets for more hands-free ease.

#### Straps+Handles

- Webbing shoulder handles convert to backpack straps
- Bottom quick-release buckle straps