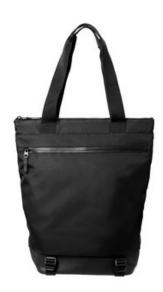

# Mercer+Mettle<sup>™</sup> Convertible Tote MMB202

Tote? Backpack? With convertible straps, this contemporary bag adapts to your ever-changing needs. The spacious ziptopped main compartment includes a dedicated laptop sleeve and organization panel. Smaller belongings easily store in the front pocket. Bottom straps hold yoga mats or jackets for more hands-free ease.

#### Straps+Handles

- Webbing shoulder handles convert to backpack straps
- Bottom quick-release buckle straps

### Fabric+Construction

• 900D dry-handed ballistic polyester