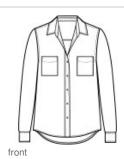

# Mercer+Mettle<sup>™</sup> Women's Stretch Crepe Long Sleeve Camp MM2013

Taking a more refined approach to tailoring, this chic blouse offers movement and ease in a fine crepe fabric and soft fit. Adjustable button cuffs and a trend-right dropped hem add style and versatility for day to night wear.

### Features+Benefits

- Open, camp-style collar
- Double patch pockets
- Adjustable button cuffs
- Drop hem
- Back yoke