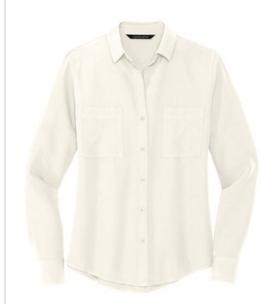

# Mercer+Mettle<sup>™</sup> Women's Stretch Crepe Long Sleeve Camp MM2013

Taking a more refined approach to tailoring, this chic blouse offers movement and ease in a fine crepe fabric and soft fit. Adjustable button cuffs and a trend-right dropped hem add style and versatility for day to night wear.

### Features+Benefits

- Open, camp-style collar
- Double patch pockets
- Adjustable button cuffs
- Drop hem
- Back yoke