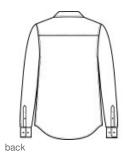

### Features+Benefits

- Open, camp-style collar
- Double patch pockets
- Adjustable button cuffs
- Drop hem
- Back yoke