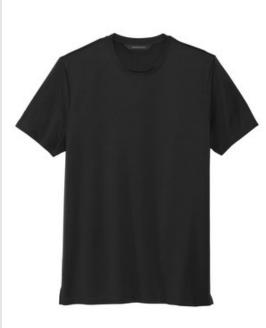

# Mercer+Mettle<sup>™</sup> Stretch Jersey Crew MM1016

The building block to the contemporary wardrobe, this refined t-shirt is a vehicle for style and expression. Equal parts soft and stretchy, the moisture-wicking fabric offers a gentle drape. Self-fabric crew neck, self-turned cuffs lay smooth on the arm, while the self-turned hem's side vents pull off the untucked look.

## Fabric+Weight

- 5-ounce, 92/8 poly/spandex jersey
- 6.2-ounce, 94/6 poly/spandex jersey (White)

# Features+Benefits

- Moisture-wicking
- Self-fabric crew neck
- Self-turned cuffs and hem