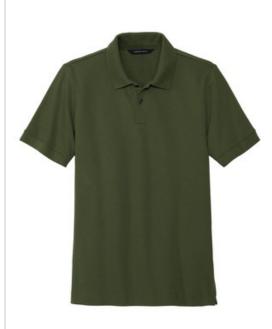

# Mercer+Mettle<sup>™</sup> Stretch Heavyweight Pique Polo MM1000

Crafted in a heavier knit, this refined polo is just as comfortable as the classics from which it was inspired. The easy-moving fabric offers moisture wicking when the heat is on. The black satin-finished rimmed buttons on the placket and back collar extend a style-forward feel on the outside, while a dyed-to-match satin-twill neck tape lines the inside.

#### Fabric+Weight

• 8.1-ounce, 58/39/3 cotton/poly/spandex diamond pique

#### Features+Benefits

- Moisture-wicking
- Button-backed, ribbed collar
- Dyed-to-match satin twill neck tape
- 2-button placket
- Rimmed, black satin-finished buttons
- Ribbed cuffs
- Notched vents