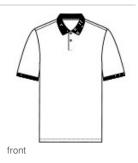

# Mercer+Mettle<sup>™</sup> Stretch Heavyweight Pique Polo MM1000

Crafted in a heavier knit, this refined polo is just as comfortable as the classics from which it was inspired. The easy-moving fabric offers moisture wicking when the heat is on. The black satin-finished rimmed buttons on the placket and back collar extend a style-forward feel on the outside, while a dyed-to-match satin-twill neck tape lines the inside.

#### Features+Benefits

- Moisture-wicking
- Button-backed, ribbed collar
- Dyed-to-match satin twill neck tape
- 2-button placket
- Rimmed, black satin-finished buttons
- Ribbed cuffs
- Notched vents