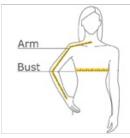

## **HOW TO MEASURE**

#### BUST

Measure under the arm and around the fullest part of the bust with arms down, keeping tape horizontal.

#### ARM

Place hand on hip. Start at the center of the back of the neck and measure across the shoulder, to the elbow, and then down to the wrist.

## SIZE CHART

|      | XL        | XXL       | 3XL           | 4XL           | XS        | S             | М         | L         |
|------|-----------|-----------|---------------|---------------|-----------|---------------|-----------|-----------|
| Size | 16/18     | 20/22     | 24/26         | 28/30         | 2         | 4/6           | 8/10      | 12/14     |
| Bust | 42-44     | 45-47     | 48-51         | 52-55         | 32-34     | 35-36         | 37-38     | 39-41     |
| Arm  | 32 1/2-33 | 33-33 3/8 | 33 3/8-33 3/4 | 33 3/4-34 1/2 | 30-30 3/4 | 30 3/4-31 1/2 | 31 1/2-32 | 32-32 1/2 |