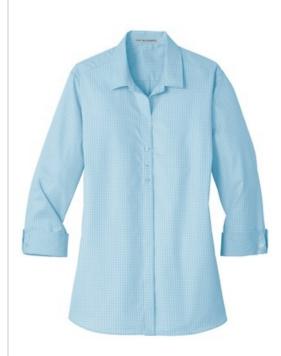

# DISCONTINUED Port Authority<sup>®</sup> Ladies 3/4-Sleeve Micro Tattersall Easy Care Shirt. LW643

We put a new spin on a traditional pattern with our yarn-dyed micro tattersall. Made from an Easy Care blend, this versatile shirt fights wrinkles, is ideal for everyday wear and is a forward-thinking option for corporate uniforming programs.

- 3.5-ounce, 60/40 cotton/poly
- Dyed-to-match buttons
- Open and neckline
- Partially covered placket
- Bias-cut details inside
- Bust darts
- Inverted back pleat
- Rolled two-button cuffs