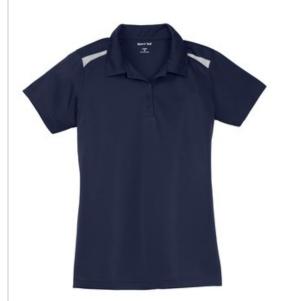

# **CLOSEOUT Sport-Tek<sup>®</sup> Ladies Vector Sport-Wick<sup>®</sup> Polo. LST670**

 $\label{eq:sport-wick} Sport-Wick^{\textcircled{\tiny{B}}}\ moisture\ management\ combines\ with\ the\ modern\ styling\ of\ contrasting\ dotted\ details.$ 

- 5.2-ounce, 100% polyester
- Gently contoured silhouette
- Tag-free label
- Self-fabric collar
- 2-button Y-placket with dyed-to-match buttons
- Set-in sleeves
- Heat transfer dot print on shoulders only
- Double-needle sleeves and hem