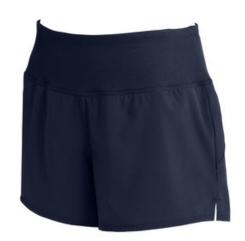

# Sport-Tek<sup>®</sup> Ladies Repeat Short LST485

On-trend and versatile, this short can easily transition from an early morning training to an afternoon coffee run.

- 3.5-ounce, 90/10 poly/spandex
- 8.3-ounce, 86/14 poly/spandex knit waistband with exterior cell phone pocket
- Removable tag for comfort and relabeling
- 3.5-inch inseam