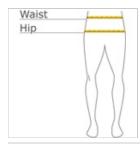

# HOW TO MEASURE

#### WAIST

Measure around the smallest part of the natural waist.

#### HIPS

With feet together, measure around the fullest part of hips, keep tape horizontal.

### SIZE CHART

|       | XS    | s     | М     | L     | XL    | XXL   | 3XL   | 4XL   |
|-------|-------|-------|-------|-------|-------|-------|-------|-------|
| Size  | 2     | 4/6   | 8/10  | 12/14 | 16/18 | 20/22 | 24/26 | 28/30 |
| Waist | 24-26 | 27-28 | 29-30 | 31-33 | 34-36 | 37-39 | 40-43 | 44-47 |
| Hip   | 34-36 | 37-38 | 39-40 | 41-43 | 44-46 | 47-49 | 50-53 | 54-57 |