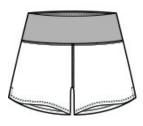

#### CARE INSTRUCTIONS

Machine Wash Cold With Like Colors. Do Not Use Fabric Softener. Do Not Bleach. Tumble Dry Low. Remove Promptly. Cool Iron If Needed.

front

back