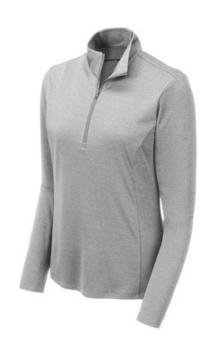

# Sport-Tek <sup>®</sup> Ladies Endeavor 1/2-Zip Pullover. LST469

With a subtle heather texture and moisture-wicking technology, this lightweight 1/2-zip will help you achieve all your performance endeavors.

- 4.4-ounce, 100% polyester
- Tag-free label
- Princess seams
- Extended side vents
- Back yoke with pleat
- Drop tail rounded hem