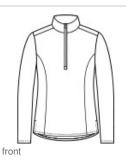

# Sport-Tek <sup>®</sup> Ladies Endeavor 1/2-Zip Pullover. LST469

With a subtle heather texture and moisture-wicking technology, this lightweight 1/2-zip will help you achieve all your performance endeavors.

- 4.4-ounce, 100% polyester
- Tag-free label
- Princess seams
- Extended side vents
- Back yoke with pleat
- Drop tail rounded hem