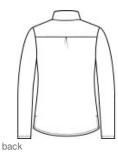

# Sport-Tek <sup>®</sup> Ladies Endeavor 1/2-Zip Pullover. LST469

With a subtle heather texture and moisture-wicking technology, this lightweight 1/2-zip will help you achieve all your performance endeavors.

- 4.4-ounce, 100% polyester
- Tag-free label
- Princess seams
- Extended side vents
- Back yoke with pleat
- Drop tail rounded hem