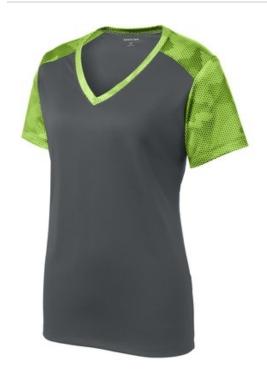

# DISCONTINUED Sport-Tek<sup>®</sup> Ladies CamoHex Colorblock V-Neck Tee. LST371

The sublimated digital CamoHex print on the sleeves, shoulders and collar give this moisture-wicking tee a bold, modern look.

- 3.8-ounce, 100% polyester interlock body
- 4-ounce, 100% polyester interlock sleeves, shoulders and neck
- Gently contoured silhouette
- Tag-free label
- Self-fabric v-neck
- Set-in sleeves

Due to the nature of 100% polyester performance fabrics, special care must be taken throughout the printing process.