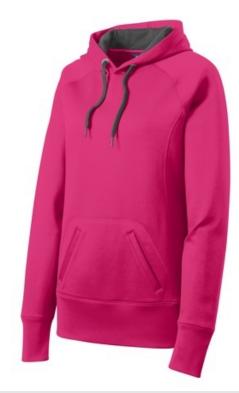

# DISCONTINUED Sport-Tek<sup>®</sup> Ladies Tech Fleece Hooded Sweatshirt. LST250

Snag-resistant and pill-resistant with a matte finish, the double-knit construction enhances breathability and moisture wicking, while a Graphite mesh hood lining and two-tone drawcord add an athletic edge.

- 100% polyester
- Gently contoured silhouette
- Three-panel hood
- Two-tone, textured drawcords
- Closed-hole Graphite mesh hood lining
- Taped neck
- Raglan sleeves
- Integrated front pouch pocket
- Elongated rib knit cuffs and hem