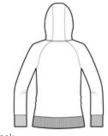

#### **CARE INSTRUCTIONS**

Machine wash cold. Do not bleach. Tumble dry low. Remove promptly. Warm iron if necessary.

front

back