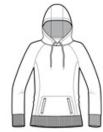

#### **CARE INSTRUCTIONS**

Machine wash cold. Do not bleach. Tumble dry low. Remove promptly. Warm iron if necessary.

front

back