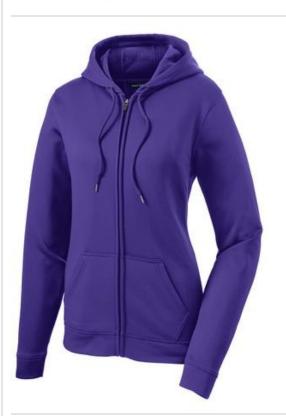

## DISCONTINUED Sport-Tek<sup>®</sup> Ladies Sport-Wick<sup>®</sup> Fleece Full-Zip Hooded Jacket. LST238

Whether used during warm up or cool down--or even outside the gym--this anti-static jacket performs by wicking moisture for ultimate comfort.

- 5.5-ounce, 100% polyester
- Three-panel hood
- Self-fabric hood lining
- Dyed-to-match drawcord with metal tips
- Taped neck
- Self-fabric cuffs and hem
- Front pouch pocket

\*Due to the nature of 100% polyester performance fabrics, special care must be taken throughout the printing process. \*Please note: This product is transitioning from woven labels to tag-free labels. Your order may contain a combination of both labels