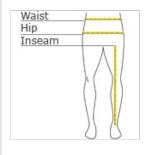

#### HOW TO MEASURE

### INSEAM

WAIST

Measure a similar style pant that fits well and is the desired length. Measure from the crotch seam to the hem.

Measure around the smallest part of the natural waist.

## HIPS

With feet together, measure around the fullest part of hips, keep tape horizontal.

#### SIZE CHART

|        | XS     | S     | XL     | XXL   | 3XL   | 4XL   |
|--------|--------|-------|--------|-------|-------|-------|
| Size   | 2      | 4/6   | 16/18  | 20/22 | 24/26 | 28/30 |
| Waist  | 24-26  | 27-28 | 34-36  | 37-39 | 40-43 | 44-47 |
| Нір    | 34-36  | 37-38 | 44-46  | 47-49 | 50-53 | 54-57 |
| Inseam | 30 1/2 | 31    | 32 1/2 | 33    | 33    | 33    |