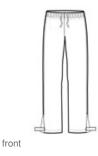

# DISCONTINUED Port Authority<sup>®</sup> Ladies Torrent Waterproof Pant. LPT333

Our fully seam-sealed, waterproof pant coordinates with the Torrent Waterproof Jacket for head-to-toe weather protection. Folds into a convenient carry pouch for easy, compact storage.

- 100% polyester
- 100% polyester mesh to the knee
- 5000MM fabric waterproof rating
- 1000G/M2 fabric breathability rating
- Elastic waistband with drawcord
- Hook and loop gussets at lower legs for easy on/off
- Drawstring carry pouch included