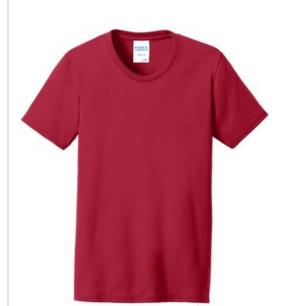

# Port & Company<sup>®</sup> Ladies Core Blend Tee. LPC55

A reliable choice for comfort, softness and durability.

- 5.5-ounce, 50/50 cotton/poly
- Made with up to 5% recycled polyester from plastic bottles
- Side seamed with a contoured body for a feminine fit