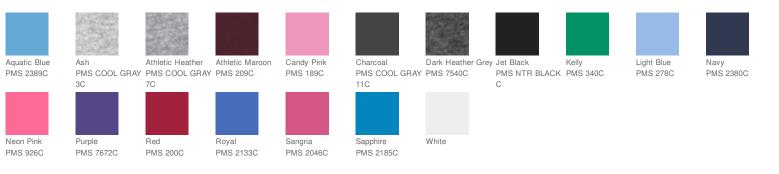

- Removable tag for comfort and relabeling

Due to the nature of 50/50 cotton/polyester neon fabrics, special care must be taken throughout the printing process. CARE INSTRUCTIONS

Machine wash cold, inside out with like colors, only nonchlorine bleach when needed. Tumble dry medium. Medium/hot iron, do not iron decoration.





#### HOW TO MEASURE



### BUST

Measure under the arm and around the fullest part of the bust with arms down, keeping tape horizontal.

#### SIZE CHART

|      | XS    | S     | Μ     | L     | XL    | XXL   | 3XL   | 4XL   |
|------|-------|-------|-------|-------|-------|-------|-------|-------|
| Bust | 32-34 | 35-36 | 37-38 | 39-41 | 42-44 | 45-47 | 48-51 | 52-55 |
| Size | 2     | 4/6   | 8/10  | 12/14 | 16/18 | 20/22 | 24/26 | 28/30 |

## COLOR INFORMATION