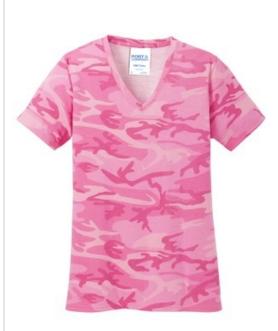

# DISCONTINUED Port & Company<sup>®</sup> Ladies Core Cotton Camo V-Neck Tee. LPC54VC

Why hide? Stand out in this fashionable camo tee.

- 5.4-ounce, 100% cotton
- Removable tag for comfort and relabeling
- Side seamed with a contoured body for a feminine fit

The camo print is pigment-dyed. Special consideration must also be taken when printing white ink on pigment-dyed cotton. **CARE INSTRUCTIONS** 

Machine wash cold. Inside out with like colors. Only nonchlorine bleach. Tumble dry low. Do not iron.